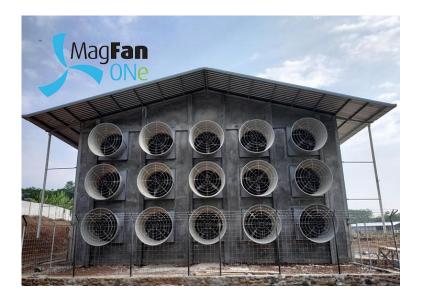

## See MagFan ONe - Best in test at Bess Lab

With MagFan ONe we have yet another winner in the MagFan family. MagFan ONe is an ON/OFF fan with outstanding performance and it is, by significant margins, the new #1 at Bess Lab. Download the Bess Lab report here.

## MagFan ONe in short:

62.700 m3/h @ 25 Pa (36900 cfm @ 0.1" WC ) 26 W/1000 m3/h @ 25 Pa (22.4 cfm/W @ 0.1" WC ) Air Flow Ratio:0.85

Learn more about the MagFan product range