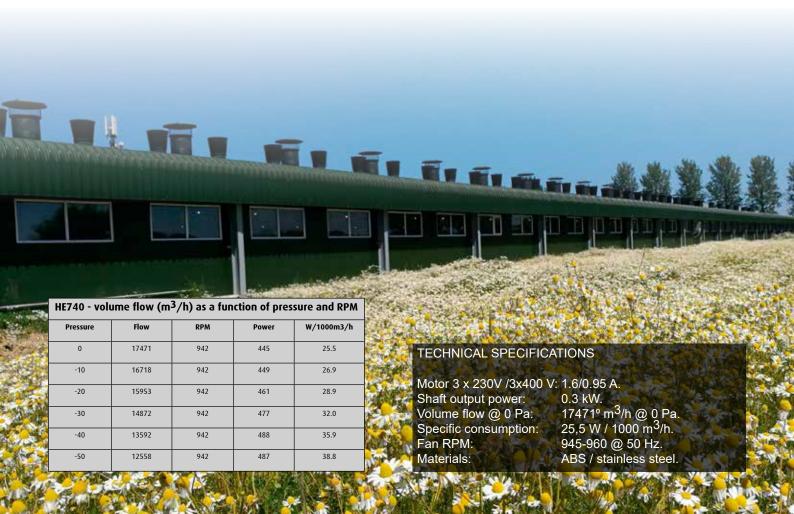

HE740 is a high efficiency and energy saving roof mounted exhaust unit for live-stock facilities. With a specific power input of 25.5 W/1000 m3/h, the exhaust unit is best practice in the industry and takes a significant lead over competing products.

## Immense savings

In comparison with traditional exhaust solutions the HE740 unit offers up to 70% savings on electrical consumption. The reason for these savings is that DACS (as the only company in the industry) has made an application match combining motor, impeller and chimney in an extreme high performance unit - a very profitable investment.