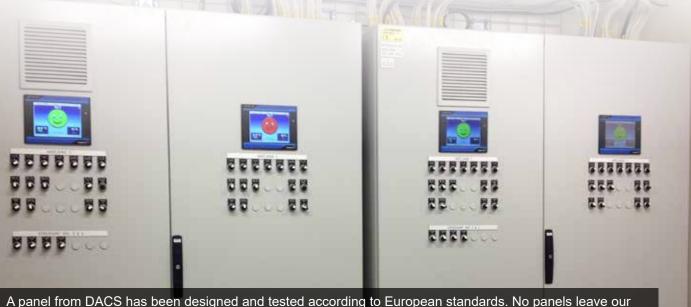

A panel from DACS has been designed and tested according to European standards. No panels leave our workshop without through testing.

- Configured and tested together with controller.
- Connect to Internet and DACS can help you also during installation.
- No IP network set-up needed.
- Only cable connections should be established.
- Complete documentation received before delivery of the electrical panel (cable lists, diagrams, technical manuals).
- Built in battery back-up.
- All control switches position monitorize by controller.
- · Remote access disabling manual control of selected equipment.
- Emergency switches activates devices even when fault in all power supplies.