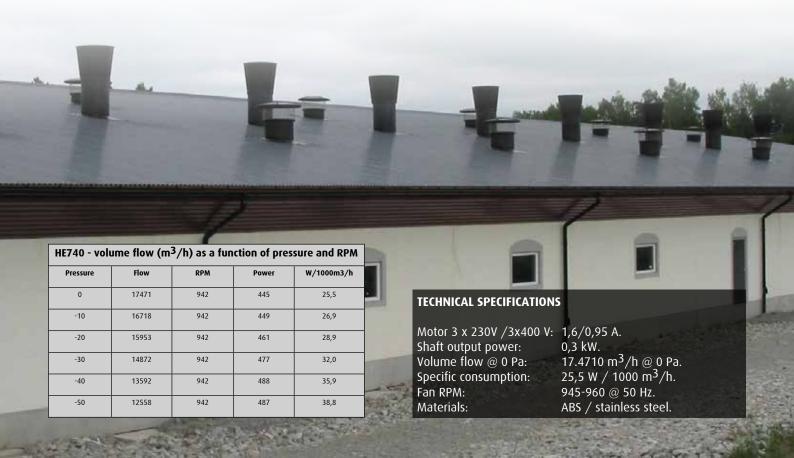

HE740 is a high efficiency and energy saving roof mounted exhaust unit for livestock facilities. With a specific power input of 25,5 W/1000 m3/h, the exhaust unit is best practice in the industry and takes a significant lead over competing products.

## **Immense savings**

In comparison with traditional exhaust solutions the HE740 unit offers up to 70% savings on electrical consumption. The reason for these savings is that DACS (as the only company in the industry) has made an application match combining motor, impeller and chimney in an extreme high performance unit - a very profitable investment.